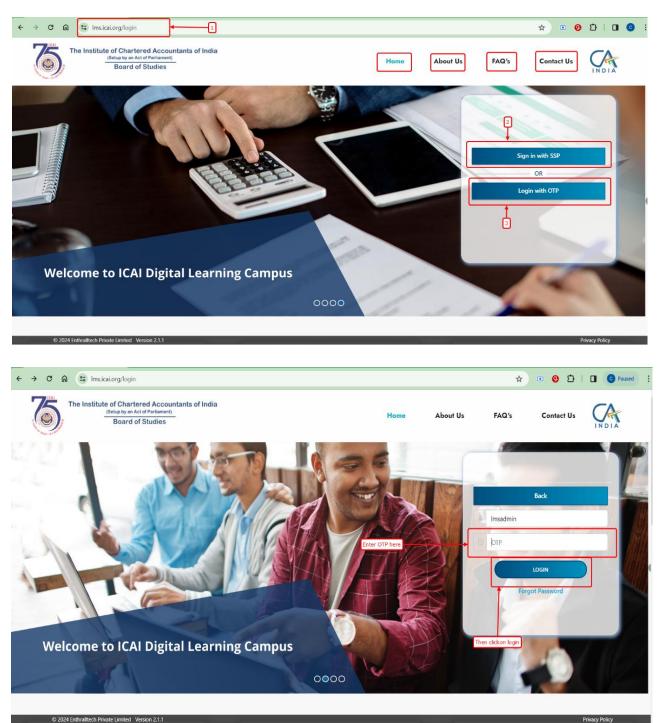

## Q 18: Where to Login to access the Self-Paced Online Module SET-A and SET-B to undergo requisite Hours ?

Ans. The student has to visit URL: https://lms.icai.org/login

- **1. URL:** The student will open the URL of their web browser as per the above mentioned URL.
- 2. Sign in with SSP: The student will use their SRN no. to login to the LMS
- **3. Login with OTP:** The student will enter their SRN no. and then they get an option to generate an OTP which will be sent directly to their registered mobile number. Refer below screenshot.

#### Q 19: Which option to be used for login at ICAI Digital learning campus?

Ans. You can use either option Sign in with SSP or login with OTP.