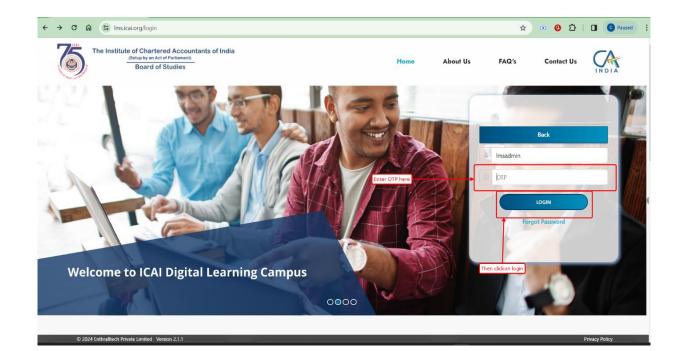

## Q 18: Where to Login to access the Self-Paced Online Module SET-A and SET-B to undergo requisite Hours ?

Ans. The student has to visit URL: https://lms.icai.org/login

- **1. URL:** The student will open the URL of their web browser as per the above mentioned URL.
- 2. Sign in with SSP: The student will use their SRN no. to login to the LMS
- **3. Login with OTP:** The student will enter their SRN no. and then they get an option to generate an OTP which will be sent directly to their registered mobile number. Refer below screenshot.

#### Q 19: Which option to be used for login at ICAI Digital learning campus?

Ans. You can use either option Sign in with SSP or login with OTP.